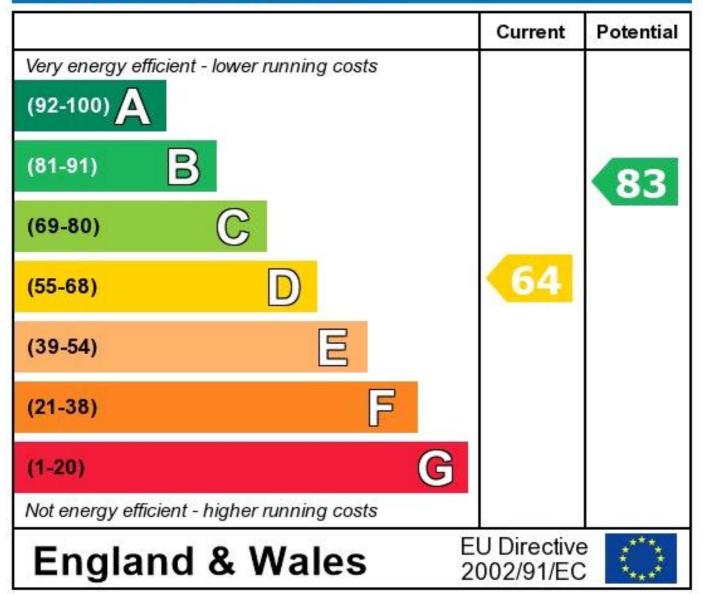

## **Energy Efficiency Rating**

The energy efficiency rating is a measure of the overall efficiency of a home. The higher the rating the more energy efficient the home is and the lower the fuel bills will be.