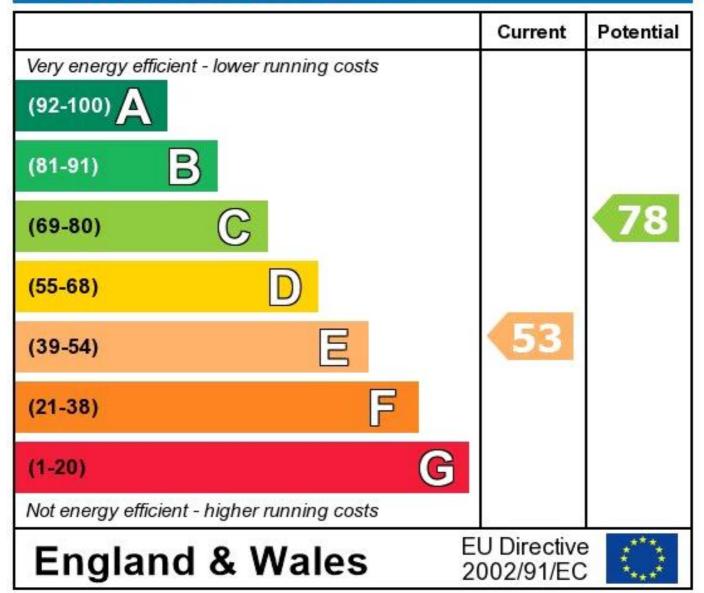

## **Energy Efficiency Rating**

The energy efficiency rating is a measure of the overall efficiency of a home. The higher the rating the more energy efficient the home is and the lower the fuel bills will be.