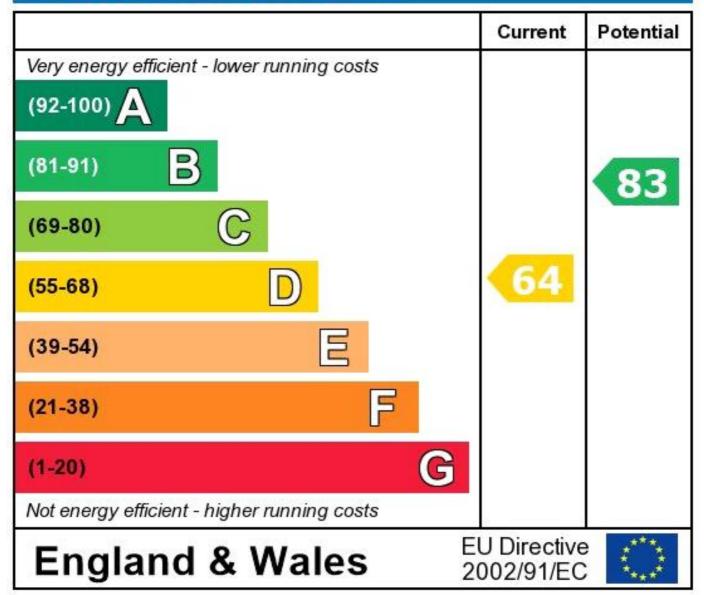

## **Energy Efficiency Rating**

The energy efficiency rating is a measure of the overall efficiency of a home. The higher the rating the more energy efficient the home is and the lower the fuel bills will be.