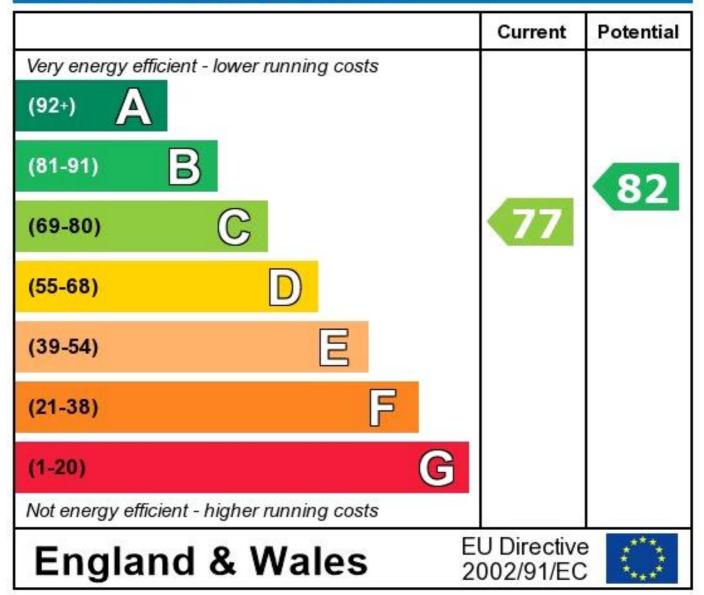

## **Energy Efficiency Rating**

The energy efficiency rating is a measure of the overall efficiency of a home. The higher the rating the more energy efficient the home is and the lower the fuel bills will be.