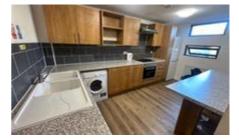

- 24hr CCTV
- Blinds fitted throughout
- Breakfast Bar with 2 chairs
- Close to local amenties
- Desk & Chair provided
- Double Glazing
- Double Glazing and central heating
- Double Wardrobe
- Ensuite Bathroom
- Ensuite Shower
- Fitted Kitchen
- Good Location