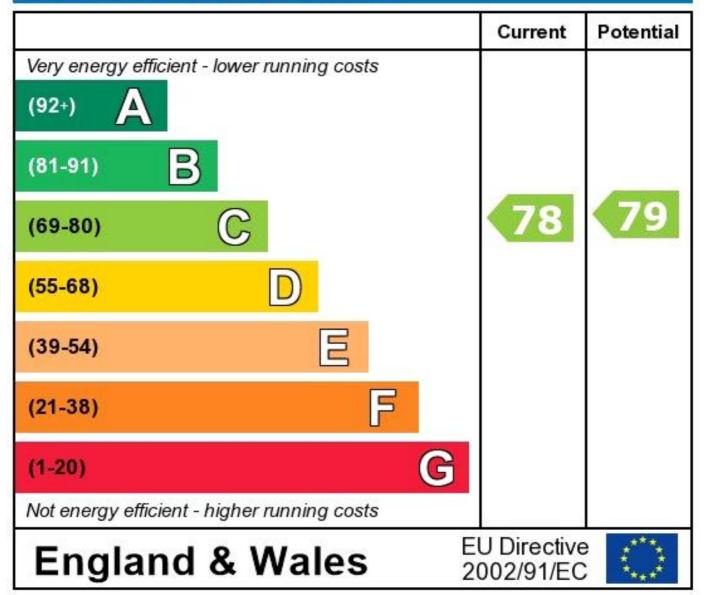

## **Energy Efficiency Rating**

The energy efficiency rating is a measure of the overall efficiency of a home. The higher the rating the more energy efficient the home is and the lower the fuel bills will be.