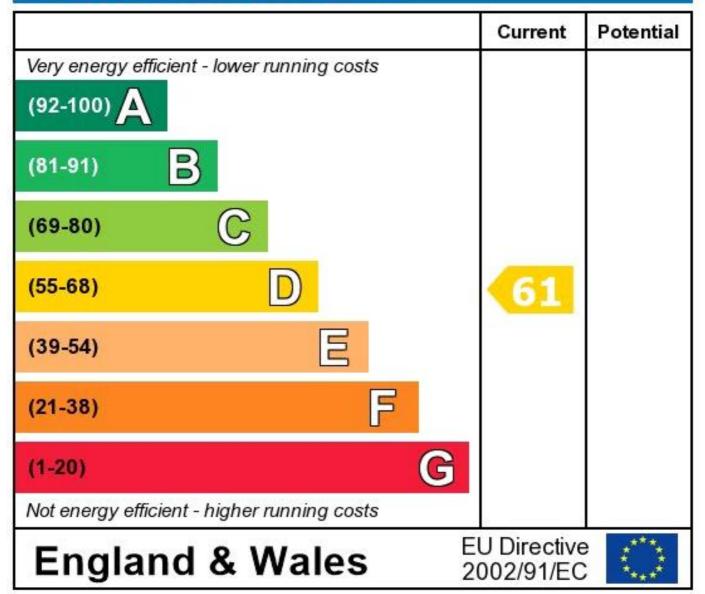

## **Energy Efficiency Rating**

The energy efficiency rating is a measure of the overall efficiency of a home. The higher the rating the more energy efficient the home is and the lower the fuel bills will be.